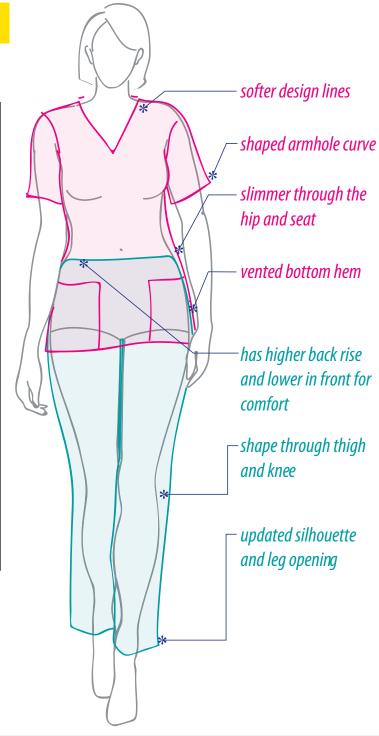

# How to take measurements:

#### **Chest:**

Exhale, then measure under your arms, around the fullest part of your chest.

## Length:

We recommend Petites for women up to 5'2", Regular length up to 5'6", and Tall length for 5'7" and above.

### Waist:

Keep the tape loose and measure around your natural waistline.

## Hip:

Standing with your feet slightly apart, measure around the fullest part of your body.

#### Inseam:

Measure from the crotch to the bottom of the leg.

| WonderWink<br>WonderWORK<br>Women's Fit | XXS   | XS    | S     | M     | L                                           | XL    | 2X    | 3X    | 4X    | 5X    |
|-----------------------------------------|-------|-------|-------|-------|---------------------------------------------|-------|-------|-------|-------|-------|
| Ready-to-Wear                           | 0     | 2-4   | 6-8   | 10-12 | 14-16                                       | 18-20 | 22-24 | 26-28 | 30-32 | 34-36 |
| Bust                                    | 31-32 | 33-34 | 35-36 | 37-39 | 40-43                                       | 44-47 | 48-51 | 52-55 | 56-59 | 60-63 |
| Waist                                   | 22-23 | 24-25 | 26-27 | 28-30 | 31-34                                       | 35-38 | 39-42 | 43-46 | 47-50 | 51-54 |
| Hip                                     | 33-34 | 35-36 | 37-38 | 39-41 | 42-45                                       | 46-49 | 50-53 | 54-57 | 58-61 | 62-65 |
|                                         |       |       |       |       | Inseam: Regular-31", Petite-28 ½", Tall-33" |       |       |       |       |       |